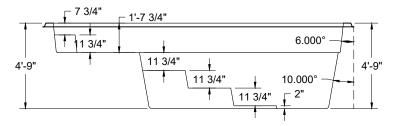

MODEL CODE

NIR05

Length, width and depth may vary up to 3% - all dimensions are to outside edge of coping, measured from parallel lines. All other dimensions +/- 1inch.

ATTENTION: This model is receiving an update to the coping/bond beam construction (2023/2024). Some pool shells many have the old coping/bond beam construction and thus will have a larger overall foot print.

| SIZE<br>(OUTSIDE) | PERIMETER<br>FEET | WATER SURFACE<br>AREA (SQ FT) | DEPTH | GALLONS | LBS WT |                                                                                                                                                                                | DRAFTER:<br>T. Richards<br>DATE:<br>01/26/2024<br>CHECKER:<br>DATE: | LATHAM POOL PRODUCTS INC.<br>Latham, NY Phone: (800) 833-3800<br>Jane Lew, WV Phone: (304) 884-6954 Fax: (304) 884-7198<br>Midland, TX Phone: (432) 561-9933 Fax: (432) 561-9934<br>Williams, CA Phone: (530) 473-5319 Fax: (530) 473-5393<br>Zephyrhills, FL Phone: (813) 783-7439 Fax: (813) 783-7214 |
|-------------------|-------------------|-------------------------------|-------|---------|--------|--------------------------------------------------------------------------------------------------------------------------------------------------------------------------------|---------------------------------------------------------------------|---------------------------------------------------------------------------------------------------------------------------------------------------------------------------------------------------------------------------------------------------------------------------------------------------------|
| 9'-1" x 17'-5"    | 48                | 129                           | 4'-9" | 3200    | 1362   | This drawing is the property of<br>Latham Pool Products Inc. Any reproduction,<br>disclosure, or use is prohibited without the<br>written consent of Latham Pool Products Inc. | DATE:                                                               |                                                                                                                                                                                                                                                                                                         |
|                   |                   |                               |       |         |        |                                                                                                                                                                                |                                                                     | DATE: 01/26/2024 SCALE: 3/16" = 1' SHEET: 1 OF 1                                                                                                                                                                                                                                                        |