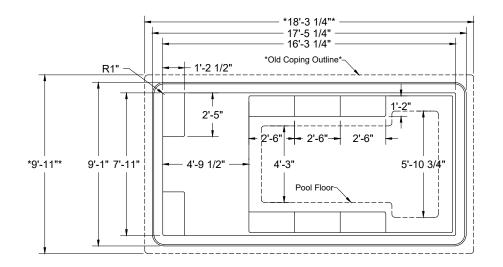

MODEL CODE

NIR05

Length, width and depth may vary up to 3% - all dimensions are to outside edge of coping, measured from parallel lines. All other dimensions +/- 1inch.

ATTENTION: This model is receiving an update to the coping/bond beam construction (2023/2024). Some pool shells many have the old coping/bond beam construction and thus will have a larger overall foot print.

| SIZE<br>(OUTSIDE) | PERIMETER<br>FEET | WATER SURFACE<br>AREA (SQ FT) | DEPTH | GALLONS | LBS WT |                                                                                                                                                                                | DRAFTER:<br>T. Richards<br>DATE:<br>01/26/2024<br>CHECKER:<br>DATE: | LATHAM POOL PRODUCTS INC.<br>Latham, NY Phone: (800) 833-3800<br>Jane Lew, WV Phone: (304) 884-6954 Fax: (304) 884-7198<br>Midland, TX Phone: (432) 561-9933 Fax: (432) 561-9934<br>Williams, CA Phone: (530) 473-5319 Fax: (530) 473-5393<br>Zephyrhills, FL Phone: (813) 783-7439 Fax: (813) 783-7214 |
|-------------------|-------------------|-------------------------------|-------|---------|--------|--------------------------------------------------------------------------------------------------------------------------------------------------------------------------------|---------------------------------------------------------------------|---------------------------------------------------------------------------------------------------------------------------------------------------------------------------------------------------------------------------------------------------------------------------------------------------------|
| 9'-1" x 17'-5"    | 48                | 129                           | 4'-9" | 3200    | 1362   | This drawing is the property of<br>Latham Pool Products Inc. Any reproduction,<br>disclosure, or use is prohibited without the<br>written consent of Latham Pool Products Inc. | DATE:                                                               |                                                                                                                                                                                                                                                                                                         |
|                   |                   |                               |       |         |        |                                                                                                                                                                                |                                                                     | DATE: 01/26/2024 SCALE: 3/16" = 1' SHEET: 1 OF 1                                                                                                                                                                                                                                                        |